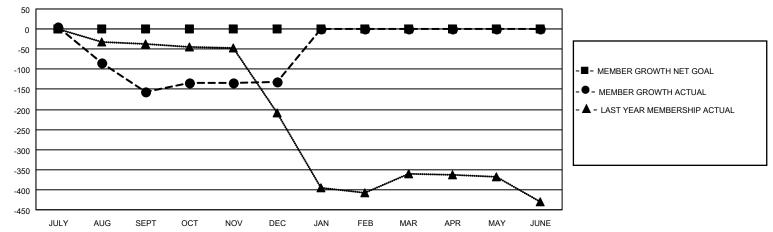

#### GOALS AND ACTUAL MEMBERS CUMULATIVE

| DROPPED CLUBS: 0 |     | 11 CLUBS OF 38 ADDED 1 OR<br>MORE NEW MEMBERS | GENDER DISTRIBUTION                 |              |  |
|------------------|-----|-----------------------------------------------|-------------------------------------|--------------|--|
|                  |     | MORE NEW MEMBERS                              | MALE                                | 918 (73.44%) |  |
|                  |     |                                               | FEMALE                              | 332 (26.56%) |  |
| DROPPED MEMBERS  |     |                                               | NON BINARY                          | 0 (0.00%)    |  |
|                  | _   |                                               | PREFER NOT TO ANSWER                | 0 (0.00%)    |  |
| DECEASED         | 0   |                                               |                                     |              |  |
| CLUB CANCELLED   | 0   | CLICK HERE FOR CUMULATIVE                     | TOTAL FAMILY UNIT MEMBERS 819       |              |  |
| OTHER            | 216 | MEMBERSHIP DATA                               |                                     |              |  |
| TOTAL            | 216 |                                               | FAMILY MEMBERS PAYING HALF DUES 606 |              |  |
|                  |     |                                               |                                     |              |  |

## District 301A4

| Clubs RESULTS FOR 2022-2023 |   |   |   | Members RESULTS FOR 2022-2023 |   |     |     |
|-----------------------------|---|---|---|-------------------------------|---|-----|-----|
|                             |   |   |   |                               |   |     |     |
| JULY/AUG/SEPT               | 0 | 1 | 0 | JULY/AUG/SEPT                 | 0 | 137 | 214 |
| OCT/NOV/DEC                 | 0 | 0 | 0 | OCT/NOV/DEC                   | 0 | 41  | 2   |
| JAN/FEB/MAR                 | 0 | 0 | 0 | JAN/FEB/MAR                   | 0 | 0   | 0   |
| APR/MAY/JUNE                | 0 | 0 | 0 | APR/MAY/JUNE                  | 0 | 0   | 0   |