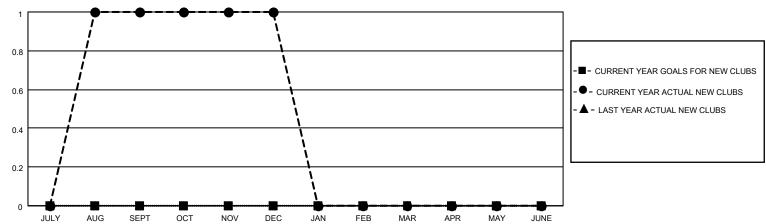

#### GOALS AND ACTUAL NEW CLUBS CUMULATIVE

## District 301A4

| Clubs RESULTS FOR 2022-2023 |   |   |   | Members RESULTS FOR 2022-2023 |   |     |     |
|-----------------------------|---|---|---|-------------------------------|---|-----|-----|
|                             |   |   |   |                               |   |     |     |
| JULY/AUG/SEPT               | 0 | 1 | 0 | JULY/AUG/SEPT                 | 0 | 137 | 214 |
| OCT/NOV/DEC                 | 0 | 0 | 0 | OCT/NOV/DEC                   | 0 | 41  | 2   |
| JAN/FEB/MAR                 | 0 | 0 | 0 | JAN/FEB/MAR                   | 0 | 0   | 0   |
| APR/MAY/JUNE                | 0 | 0 | 0 | APR/MAY/JUNE                  | 0 | 0   | 0   |